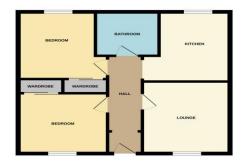

GROUND FLOOR 51.4 sq.m. (553 sq.ft.) approx

Services: Gas Central Heating and Double Glazing

Fixtures & Fittings: Carpets, blinds & light

Local Authority: Angus Council

**Council Tax Band: A** 

Post Code: DD10 8BA