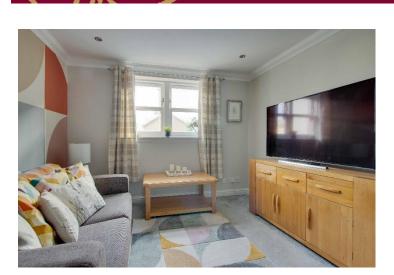

**Hallway**: Bright and spacious hallway with UPVC Exterior door. Inset downlighters.

**Lounge**: Approx 3.1m x 3.5m. Double glazed window looking to front. Inset downlights. Door to hallway.

**Kitchen**: Approx. 3m x 2.4m. Modern kitchen fitted with a range of base and high-level storage with coordinating worktop and splashback. Integral electric oven, gas hob and extractor hood. Space for fridge freezer. Gas Central Heating combi boiler. Plumbed for automatic washing machine. Space for tumble dryer. Inset downlights. Double glazed window to rear.