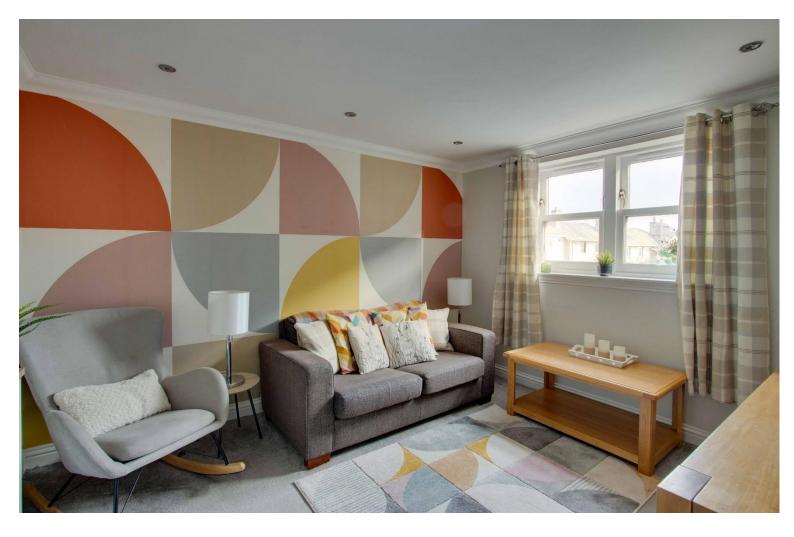

**Hallway**: Bright and spacious hallway with UPVC Exterior door. Inset downlighters.

**Lounge**: Approx 3.1m x 3.5m. Double glazed window looking to front. Inset downlights. Door to hallway.

**Kitchen**: Approx. 3m x 2.4m. Modern kitchen fitted with a range of base and high-level storage with coordinating worktop and splashback. Integral electric oven, gas hob and extractor hood. Space for fridge freezer. Gas Central Heating combi boiler. Plumbed for automatic washing machine. Space for tumble dryer. Inset downlights. Double glazed window to rear.