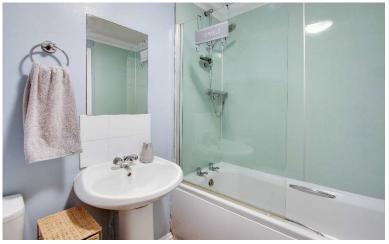

Bathroom: Approx. 2.2m x 3m. Modern three-piece

white suite incorporating WC, wash hand basin and gas shower over bath. Extractor fan. Wet wall panelling around shower area.

**Bedroom 1**: Approx. 2.8m x 3m. Spacious double bedroom with double fitted wardrobes with mirror fronted doors. Double glazed window looking to front. Feature wall.