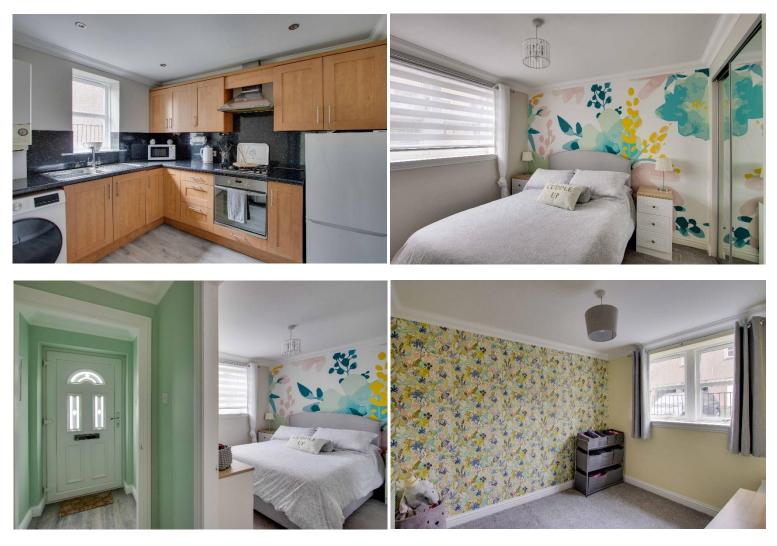

The subjects are in excellent ready to live in condition throughout and benefit gas central heating, double glazing, modern kitchen, two good sized bedrooms both with fitted wardrobes and off-street parking to the rear.

**Hallway**: Bright and spacious hallway with UPVC Exterior door. Inset downlighters.

**Lounge**: Approx 3.1m x 3.5m. Double glazed window looking to front. Inset downlights. Door to hallway.

**Kitchen**: Approx. 3m x 2.4m. Modern kitchen fitted with a range of base and high-level storage with coordinating worktop and splashback. Integral electric oven, gas hob and extractor hood. Space for fridge freezer. Gas Central Heating combi boiler. Plumbed for automatic washing machine. Space for tumble dryer. Inset downlights. Double glazed window to rear.

Bathroom: Approx. 2.2m x 3m. Modern three-piece

white suite incorporating WC, wash hand basin and gas shower over bath. Extractor fan. Wet wall panelling around shower area.

**Bedroom 1**: Approx. 2.8m x 3m. Spacious double bedroom with double fitted wardrobes with mirror fronted doors. Double glazed window looking to front. Feature wall.

**Bedroom 2:** Approx. 2.6m x 3m. Another good sized, double bedroom with fitted double mirror fronted wardrobes. Double glazed window to rear

**Outside:** There is communal pathway and parking to rear.